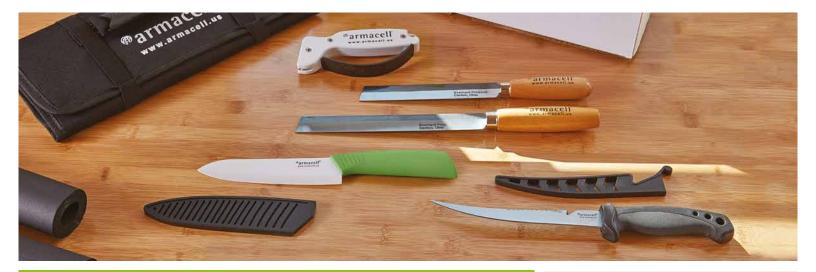

## NEW ARMACELL KNIFE KIT!

Installing foam insulation is a precision business that requires the right tools. Insulation contractors have asked for our recommended tool list for years, but for the first time ever, we can provide a carefully curated knife kit directly to you!

## The kit includes:

- // Non-serrated knife with 8.5" straight blade
- // Non-serrated knife with 6.5" straight blade
- // Flexible filet knife with 7" blade with sheath
- // Ceramic knife with 6" blade with sheath
- // AccuSharp knife sharpener
- // Multi-pocket canvas carrying case