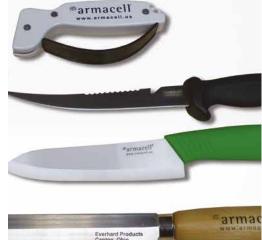

## The kit includes:

- // Non-serrated knife with 8.5" straight blade
- // Non-serrated knife with 6.5" straight blade
- // Flexible filet knife with 7" blade with sheath
- // Ceramic knife with 6" blade with sheath
- // AccuSharp knife sharpener
- // Multi-pocket canvas carrying case